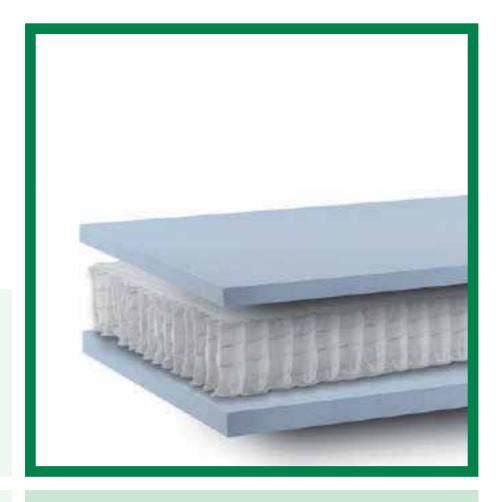

#### **FEATURES**

**CORE:** Pocket spring

**COMFORT:** HR

**COVER:** Removable or Fixed cover

HEIGHT: **26 cm**Symmetrical on both sides

LOAD-BEARING CAPACITY / SUPPORT: **H5** 

BOTTOM CUSHIONING: HR

SIDE CUSHIONING: PU

**BREATHABILITY:** 8/10

**SOFTNESS:** 9/10

HOTELS / 4\* / 3\* / 2\*