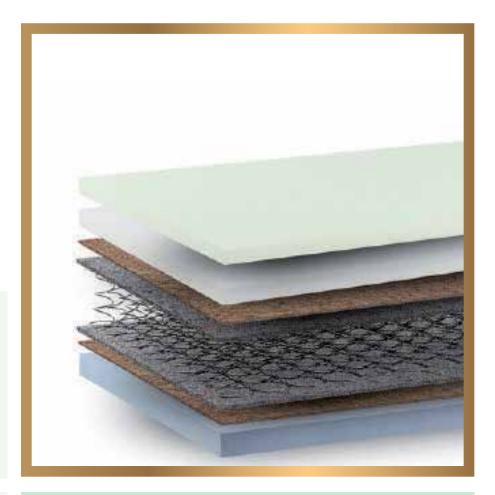

# NUOVA

The NUOVA mattress from our premium collection is designed for those seeking both stable spinal support and comfort for muscles and small joints. The removable cover of the NUOVA mattress, woven with fine wool fibers, enhances hygiene and body temperature regulation, ensuring continuous and restorative sleep.

#### **FEATURES**

**CORE:** Patented Schlarafia Handmade Spring Core *Protected with Coconut fibers + Thermofixed felt* 

**COMFORT:** Gradient of comfort foams *HR + SOFT* 

**COVER:** Removable washable cover *Enriched with WOOL threads* 