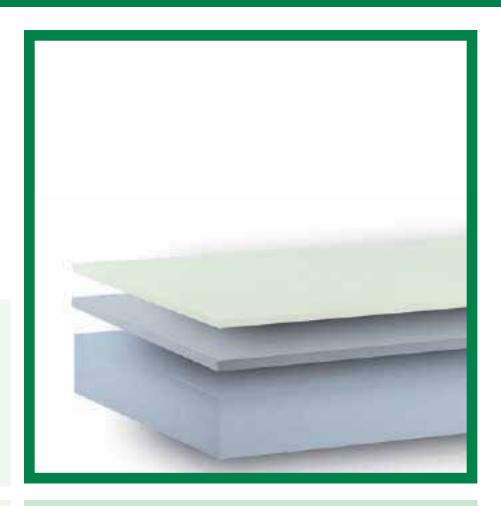

# KING

Handcrafted, with a luxurious finish interwoven with cashmere threads and a breathable mattress structure, the KING mattress creates ideal conditions for a peaceful night's sleep. The comfort gradient of this mattress consists of 3 high-density HR foams, each offering different levels of comfort. This ensures perfect balance between spinal support and comfort, catering even to the smallest joints and muscles.

#### **FEATURES**

**CORE:** Patented Schlarafia Handmade Spring Core *Protected with Coconut fibers + Thermofixed felt* 

**COMFORT:** Gradient of 3 comfort foams *HR + SOFT + SUPERSOFT* 

**COVER:** Removable washable cover *Enriched with CASHMERE threads* 