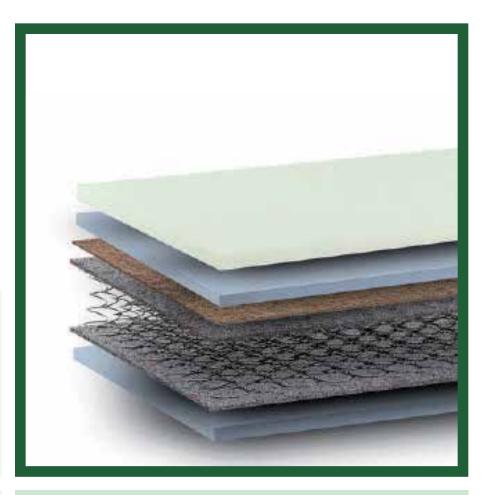

## BIOLATEX

The BIOLATEX mattress is an intelligently designed combination of Schlarafia's innovations and high-quality comfort materials. Described as "a mattress that suits almost everyone" by our customers, the BIOLATEX mattress represents an investment in quality nighttime rest for many years. It is exclusively available within the hotel collection.

#### **FEATURES**

**CORE:** Patented Schlarafia Handmade Spring Core *Protected with Coconut fibers + Thermofixed felt* 

**COMFORT:** Gradient of comfort foams *HR + LATEX* 

**COVER:** Removable washable cover *Enhanced with Tencel*® *fibers* 