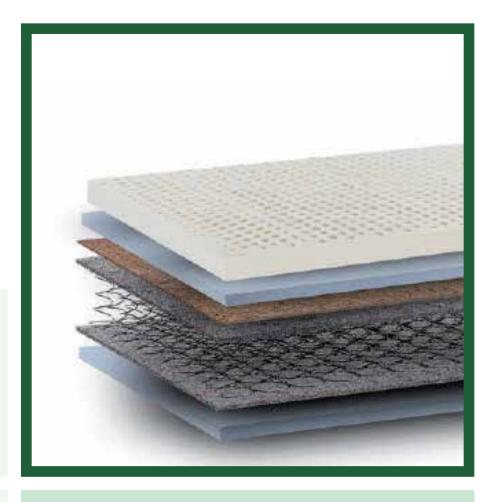

## BIOLATEX

The BIOLATEX mattress is an intelligently designed combination of Schlarafia's innovations and high-quality comfort materials. Described as "a mattress that suits almost everyone" by our customers, the BIOLATEX mattress represents an investment in quality nighttime rest for many years. It is exclusively available within the hotel collection.

#### **FEATURES**

**CORE:** Patented Schlarafia Handmade Spring Core *Protected with Coconut fibers + Thermofixed felt* 

**COMFORT:** Gradient of comfort foams *HR + LATEX* 

**COVER:** Removable washable cover *Enhanced with Tencel*® *fibers* 