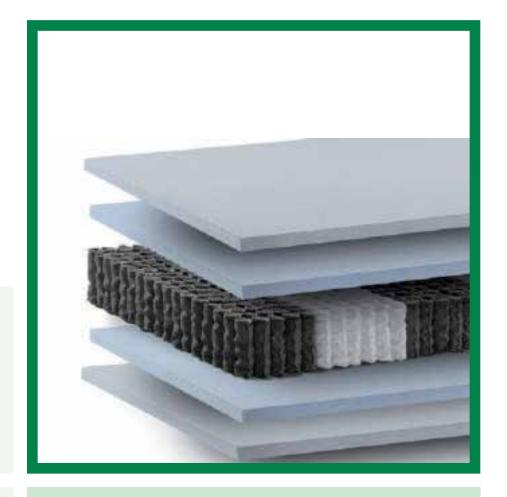

#### **FEATURES**

**CORE:** Pocket 7-zone core

**COMFORT:** Gradient of comfort foams *HR + SUPERSOFT* 

**COVER:** Removable or Fixed cover

HEIGHT: **30 cm**Symmetrical on both sides

LOAD-BEARING CAPACITY / SUPPORT: **H5** 

BOTTOM CUSHIONING: **HR + SUPERSOFT** 

SIDE CUSHIONING: PU

**BREATHABILITY:** 8/10

**SOFTNESS:** 8/10

HOTELS / 5\* / 4\* / 3\*