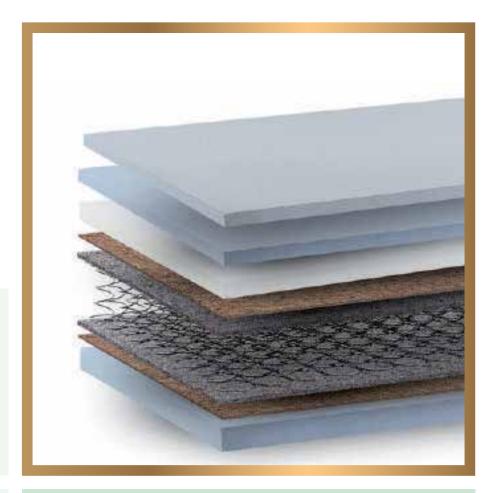

#### **FEATURES**

**CORE:** Patented Schlarafia Handmade Spring Core *Protected with Coconut fibers + Thermofixed felt* 

**COMFORT:** Gradient of 3 comfort foams *HR + SOFT + SUPERSOFT* 

**COVER:** Removable washable cover *Enriched with CASHMERE threads* 

HEIGHT: **32 cm**Asymmetrical mattress structure

LOAD-BEARING CAPACITY / SUPPORT: **H5** Intended for a flat, firm base / futon

BOTTOM CUSHIONING: HR

SIDE CUSHIONING: PU

**BREATHABILITY:** 10/10
Uninterrupted airflow through the entire mattress