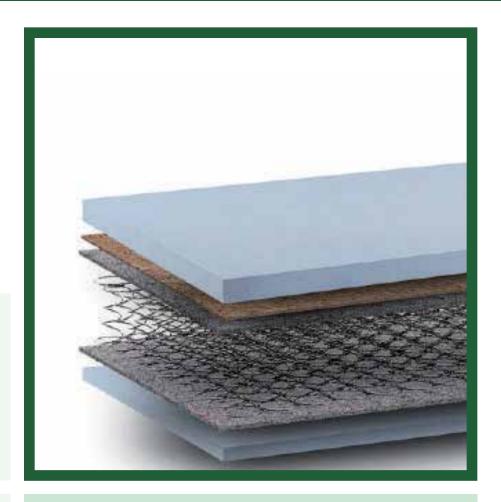

#### **FEATURES**

**CORE:** Patented Schlarafia Handmade Spring Core *Protected with Coconut fibers + Thermofixed felt* 

**COMFORT:** Gradient of comfort foams - HR

**COVER:** Removable washable cover *COTTON threads cover* 