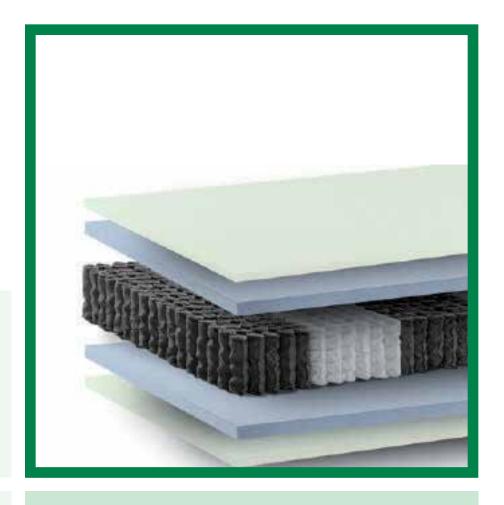

## NOTTURNO

NOTTURNO is designed for those for whom comfort is paramount, primarily due to its pronounced zonal relief, allowing for relaxation of individual body parts.

#### **FEATURES**

**CORE:** Pocket 7-zone core

**COMFORT:** Gradient of comfort foams *HR + MEMORY* 

**COVER:** Removable or Fixed cover

HEIGHT: **30 cm**Symmetrical on both sides

LOAD-BEARING CAPACITY / SUPPORT: **H5** 

BOTTOM CUSHIONING: **HR + MEMORY** 

SIDE CUSHIONING: PU

**BREATHABILITY:** 8/10

**SOFTNESS:** 8/10

HOTELS / 5\* / 4\* / 3\*